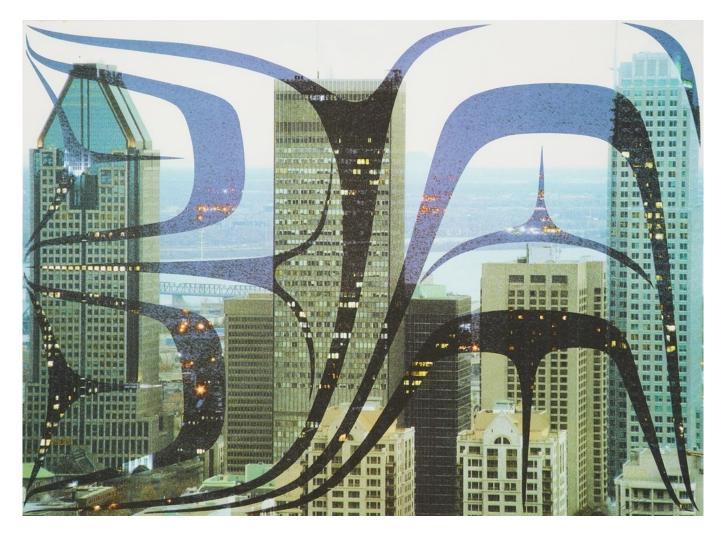

## **Positive and Negative of Montreal**

Bennett, John Brent

Not on display Title/Description: Positive and Negative of Montreal Artist/Maker: Bennett, John Brent Born: 2005 c. Measurements: h. 425 x w. 587 mm (unframed) Accession Number: 50879 Production Place: North America, Northwest Coast

Cultural Group: Haida

Just as Canadian culture has so often been overlaid on top of the Indigenous cultures on which it was

built, so too are Indigenous cultures now increasingly overlaid onto Canadian landscapes. This print by Haida artist John Brent Bennett fulfils this remembrance: a depiction of the concrete and glass skyline interspersed with its night-time negative seen through a curving formline design – the Indigenous transforming the settler construction.