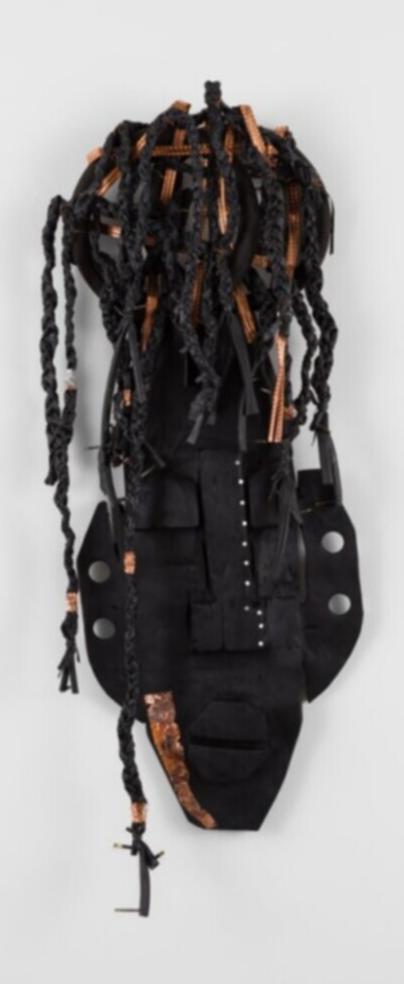

## Nankumbinkalu from the Kuchu Embwa (Dog) Clan

| Leilah Babirye |
|----------------|
|----------------|

| Not on display                                                                                                    |
|-------------------------------------------------------------------------------------------------------------------|
| Title/Description: Nankumbinkalu from the Kuchu Embwa (Dog) Clan                                                  |
| Artist/Maker: Leilah Babirye                                                                                      |
| Born: 2021                                                                                                        |
| Object Type: Sculpture                                                                                            |
| Materials: Copper, Rubber, Wax, Wire, Wood                                                                        |
| <b>Measurements:</b> h. 1600 x w. 660 x d. 230 mm                                                                 |
| Accession Number: 50929                                                                                           |
| Historic Period: 21st century                                                                                     |
| Copyright: © Leilah Babirye                                                                                       |
| <b>Credit Line:</b> Purchased with support from the Henry Moore Foundation, Art Fund and V&A Purchase Grant Fund. |
|                                                                                                                   |
|                                                                                                                   |
|                                                                                                                   |