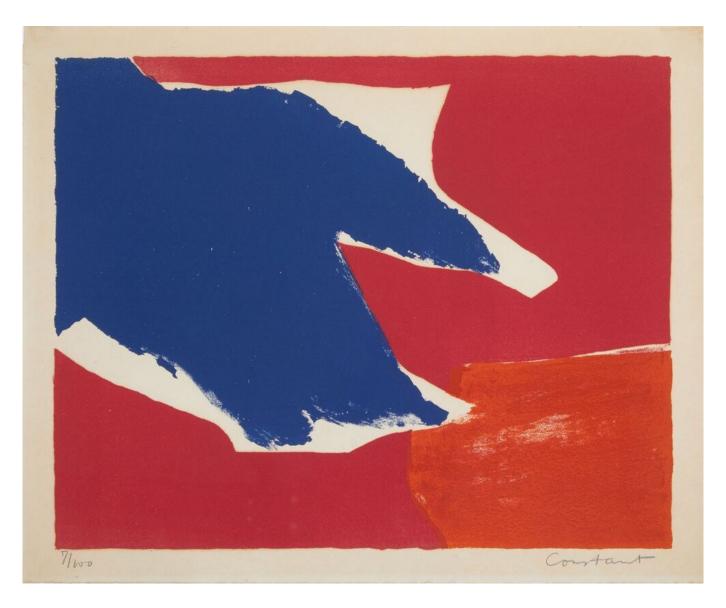

## **Untitled**

Constant

Not on display

Title/Description: Untitled

**Artist/Maker:** Constant (Artist)

**Born:** 1953 - 1953

**Object Type:** Lithograph

Materials: Rives paper

**Measurements:** Unframed: h.  $405 \times w$ . 325 mm Framed: h.  $515 \times w$ .  $585 \times d$ . 30 mm

**Accession Number: 31686** 

| Historic Period: 20th century                                                                                                                                                                  |
|------------------------------------------------------------------------------------------------------------------------------------------------------------------------------------------------|
| Credit Line: Bequeathed by Joyce and Michael Morris, 2014                                                                                                                                      |
|                                                                                                                                                                                                |
|                                                                                                                                                                                                |
|                                                                                                                                                                                                |
| Provenance                                                                                                                                                                                     |
| In October 1984, the University of East Anglia accepted a planned bequest from Joyce and Michael Morris (UFA Alumni). Michael died in 2009 and Joyce in December 2014 when the couple's wishes |