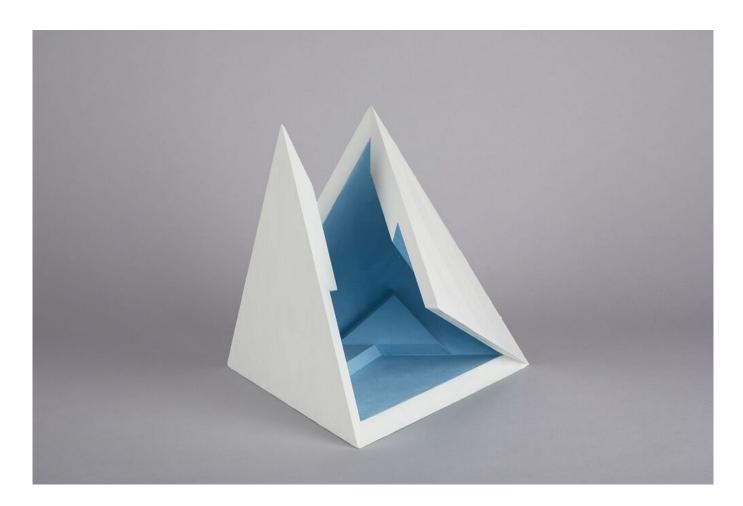

## **Dudeney Oyster no.2**

Dower, Natalie

Not on display

Title/Description: Dudeney Oyster no.2

Artist/Maker: Dower, Natalie

Born: 1985 - 2019

Object Type: Sculpture

Measurements: h. 270 x w. 330 x d. 330 mm Base: 445 mm