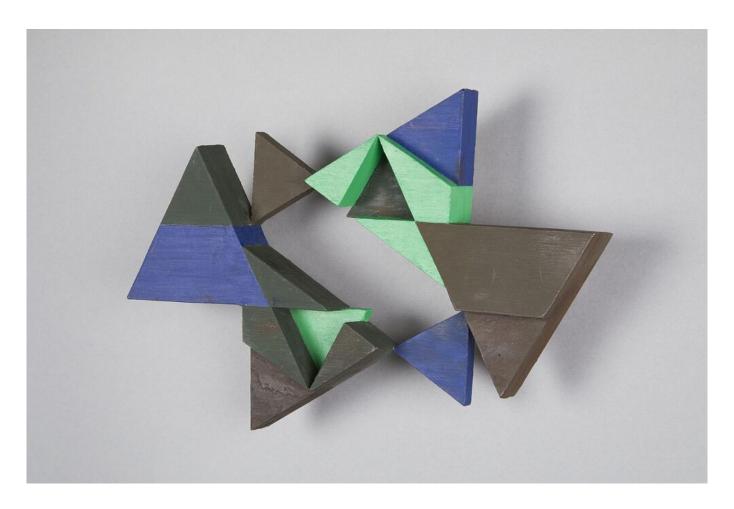

## Blue / Green Dudeney Relief

Dower, Natalie

Not on display

Title/Description: Blue / Green Dudeney Relief

Artist/Maker: Dower, Natalie

**Born:** 1989

Object Type: Relief

Measurements: h. 200 x 300 mm