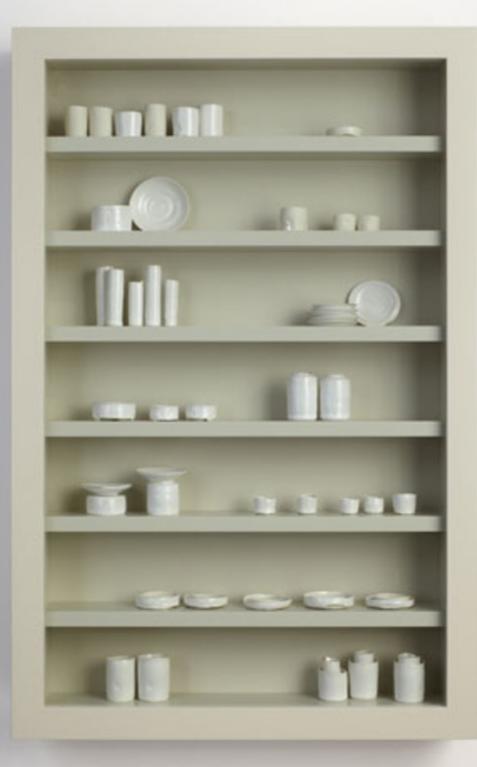

## from the collection of a private man

Edmund de Waal

| Not on display                                                            |
|---------------------------------------------------------------------------|
| Title/Description: from the collection of a private man                   |
| Artist/Maker: Edmund de Waal (Artist)                                     |
| <b>Born:</b> 2011                                                         |
| Object Type: Porcelain, Sculpture                                         |
| Materials: 57 porcelain vessels in a wood and glass cabinet               |
| <b>Measurements:</b> $h.1150 \times w.750 \times d.150 \text{ mm}$        |
| Accession Number: L.61                                                    |
| Copyright: © Edmund de Waal. Courtesy the artist. Photograph: Ian Skelton |
| Credit Line: On long loan from the collection of Edmund de Waal           |
|                                                                           |
|                                                                           |
|                                                                           |