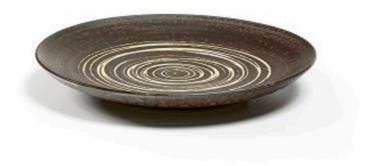

## **Plate**

Hans Coper

Not on display

Title/Description: Plate

Artist/Maker: Hans Coper (Artist)

**Born:** 1952 c.

Object Type: Plate

Materials: Ceramic, Stoneware

Measurements: d. 170mm

**Accession Number:** 50736

**Historic Period:** 20th century

Production Place: Britain, England

**Copyright:** © Estate of the Artist

| <b>Credit Line:</b> Accepted under the Cultural Gifts Scheme by HM Government from Leslie Birks Hay and allocated to SCVA, 2016 |   |
|---------------------------------------------------------------------------------------------------------------------------------|---|
|                                                                                                                                 | _ |
|                                                                                                                                 | _ |
|                                                                                                                                 | _ |