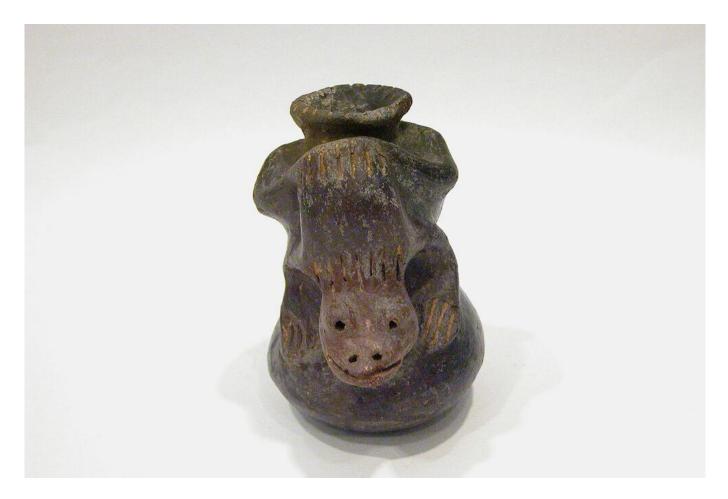

## Vase with modelled frog

Not on display Title/Description: Vase with modelled frog Object Type: Vase Materials: Glaze, Terracotta Measurements: h. 158 x w. 110 x d. 145 mm Accession Number: 40119 Production Place: Colombia, South America, The Americas Cultural Group: Medellin Credit Line: Donated by the Wellcome Trust, 1981