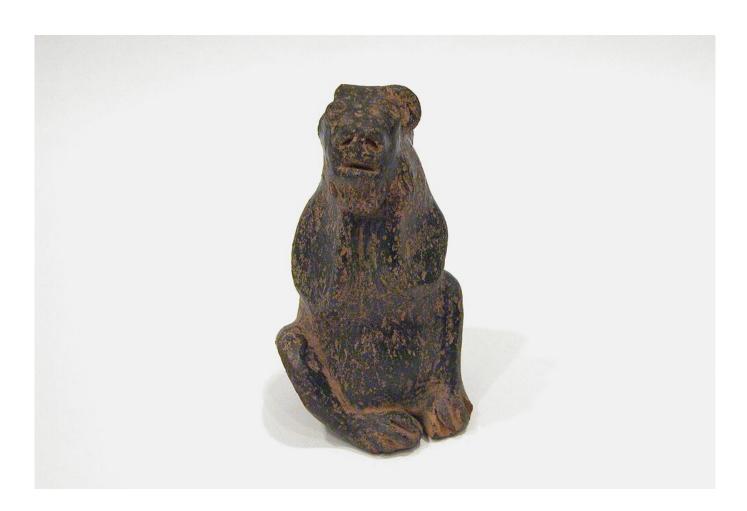

## Animal form, sitting upright with paws supporting head

Not on display

Title/Description: Animal form, sitting upright with paws supporting head

Object Type: Animal, Figure

Materials: Terracotta

Inscription: lot no. 298 on label