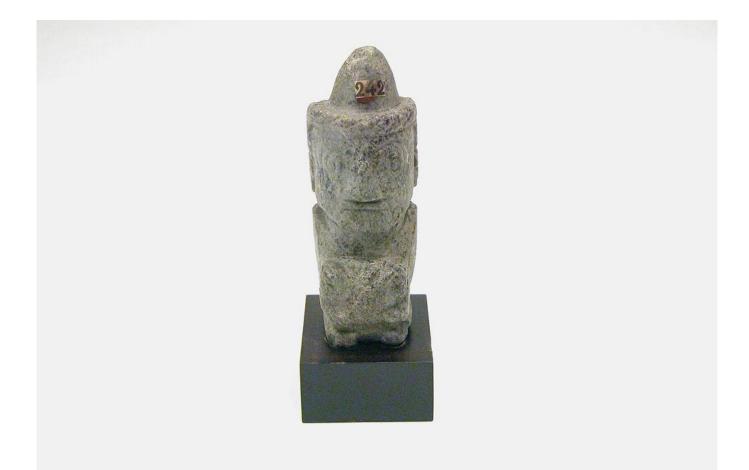

## Squatting bearded figure, hands on knees, wearing a conical head-dress

Not on display

Title/Description: Squatting bearded figure, hands on knees, wearing a conical head-dress

**Object Type:** Figure

Materials: Stone

Measurements: h. 177 x w. 66 x d. 67 mm (h. 218 x w. 79 x d. 85 mm with plinth)

Inscription: lot no. 242 on label

Accession Number: 40116

Production Place: Mesoamerica, Mexico, The Americas

Credit Line: Donated by the Wellcome Trust, 1981