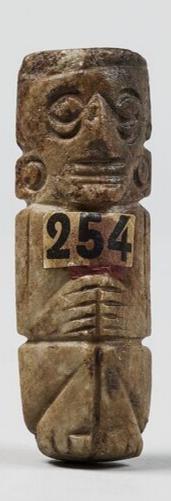

## **Amuletic figure**

Not on display

Title/Description: Amuletic figure

**Object Type:** Figure

Materials: Stone

Measurements: h. 76 x w. 25 x d. 21 mm

**Inscription:** lot no. 254 on label

**Accession Number:** 40102

Production Place: Mesoamerica, Mexico, The Americas

Credit Line: Donated by the Wellcome Trust, 1981