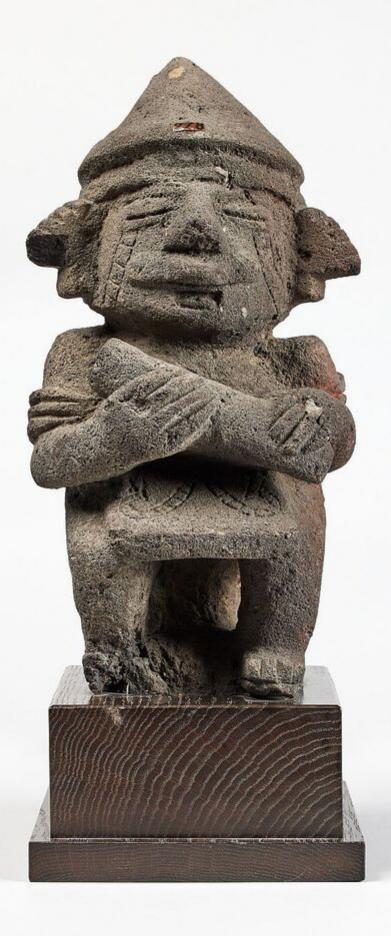

## Seated figure with a conical head-dress

Not on display

**Title/Description:** Seated figure with a conical head-dress

Object Type: Figure

Materials: Pigment, Stone

Measurements: h. 463 x w. 195 x d. 210 mm (with base)

**Inscription:** lot no. 278 on label

**Accession Number: 40098** 

Production Place: Costa Rica, Mesoamerica

**Credit Line:** Donated by the Wellcome Trust, 1981