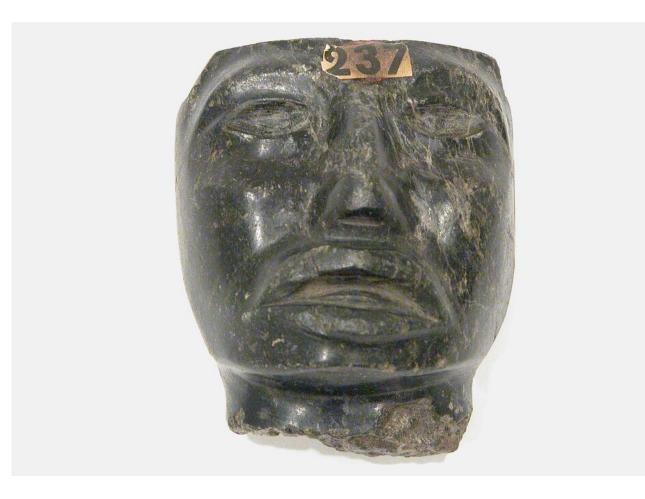

## Head/mask with thick lips

Not on display

Title/Description: Head/mask with thick lips

Object Type: Head

Materials: Stone

Measurements: h. 80 x w. 70 x d. 43 mm

**Inscription:** lot no. 237 on label

**Accession Number:** 40097