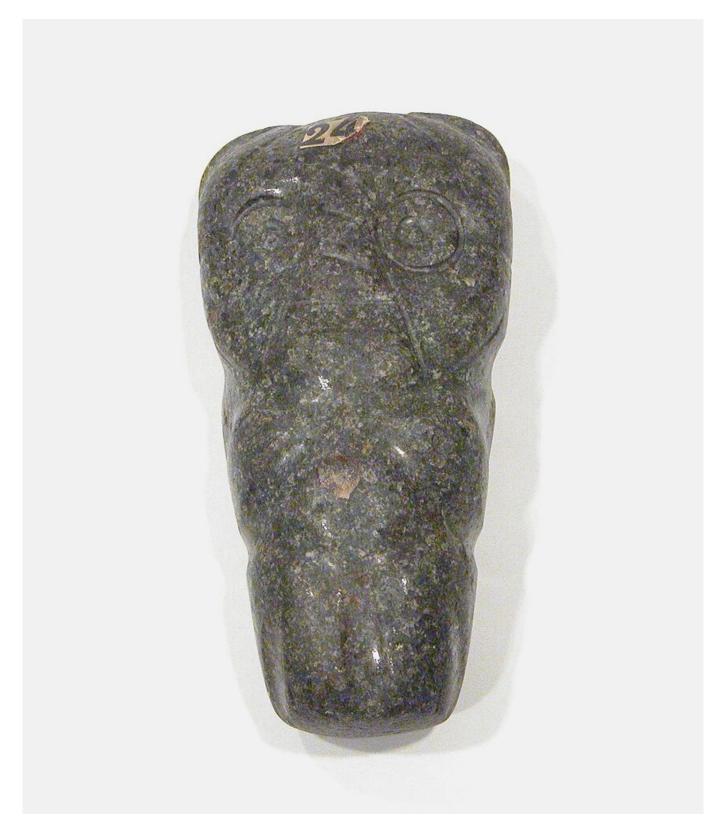

## Squatting figure with owl-like eyes

Not on display

**Title/Description:** Squatting figure with owl-like eyes

Object Type: Figure

Materials: Greenstone

Measurements: h. 120 x w. 63 x d. 43 mm

**Inscription:** lot no. 244 on label