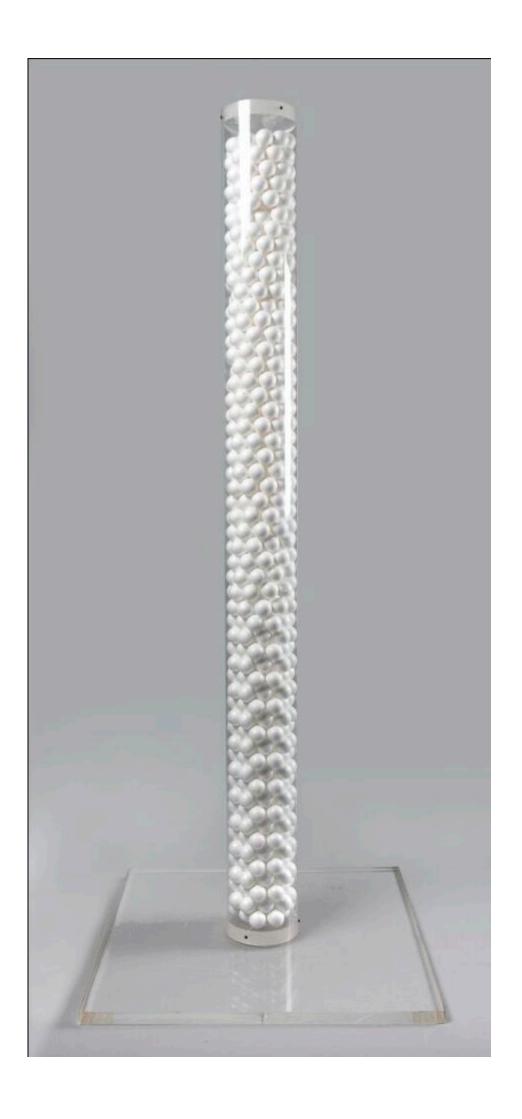

## Sculpture No. 6902

Simon Nicholson

Not on display

Title/Description: Sculpture No. 6902

Artist/Maker: Simon Nicholson

**Born:** 1969

Object Type: Sculpture

Materials: PMMA, Polystyrene

Measurements: h 1855 x w 710 x d 710 mm

**Accession Number: 31339** 

**Historic Period:** 20th century

Production Place: Britain, England