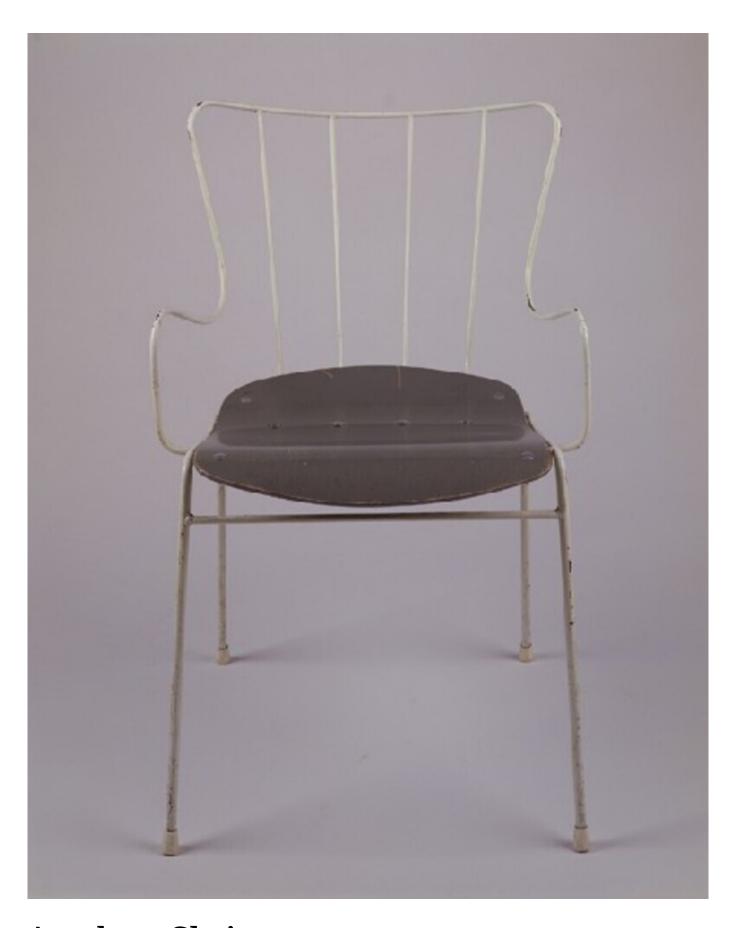

## **Antelope Chair**

Ernest Race

## Not on display

Title/Description: Antelope Chair

Artist/Maker: Ernest Race

**Born:** 1951

Object Type: Chair, Furniture

Materials: Aluminium, Paint, Plywood, Steel

Measurements: h. 81 x w. 54 x d. 46 cm

**Accession Number: 31303** 

**Historic Period:** 20th century

Production Place: Britain, England