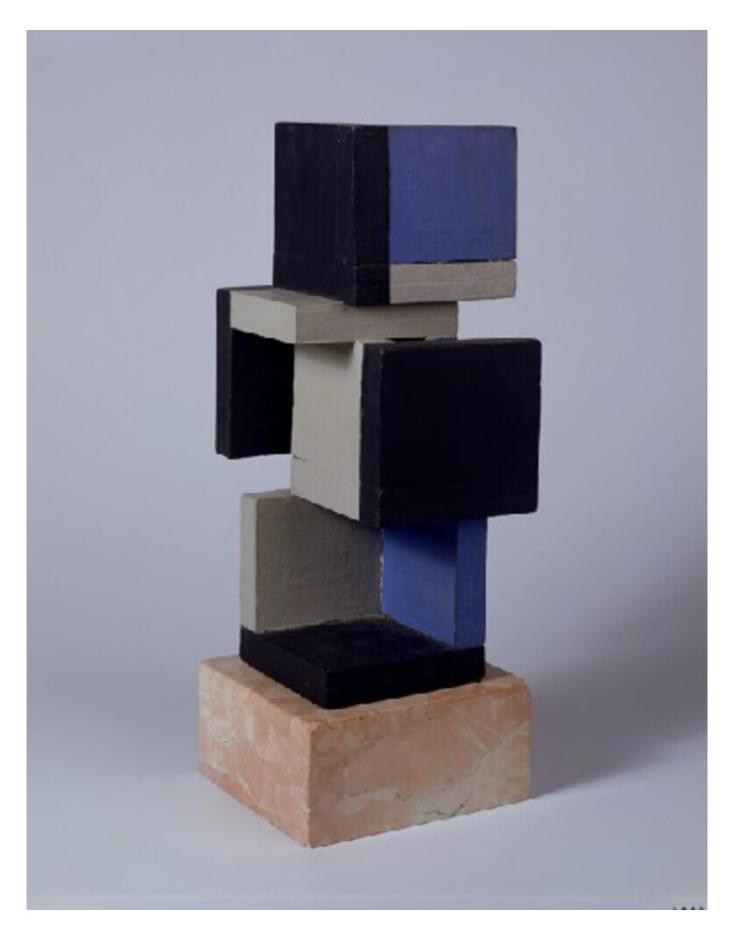

## Construction

Jocelyn Chewett

## Not on display

**Title/Description:** Construction

Artist/Maker: Jocelyn Chewett

**Born:** 1965

Object Type: Sculpture

Materials: Paint, Wood

**Measurements:** Object: h. 300 x w. 125 x d. 130 mm Plinth: h. 60 x w. 135 x d.128 mm

**Accession Number:** 31276Z

**Historic Period:** 20th century

**Production Place:** France

**Copyright:** © Gilbert Weikert Family