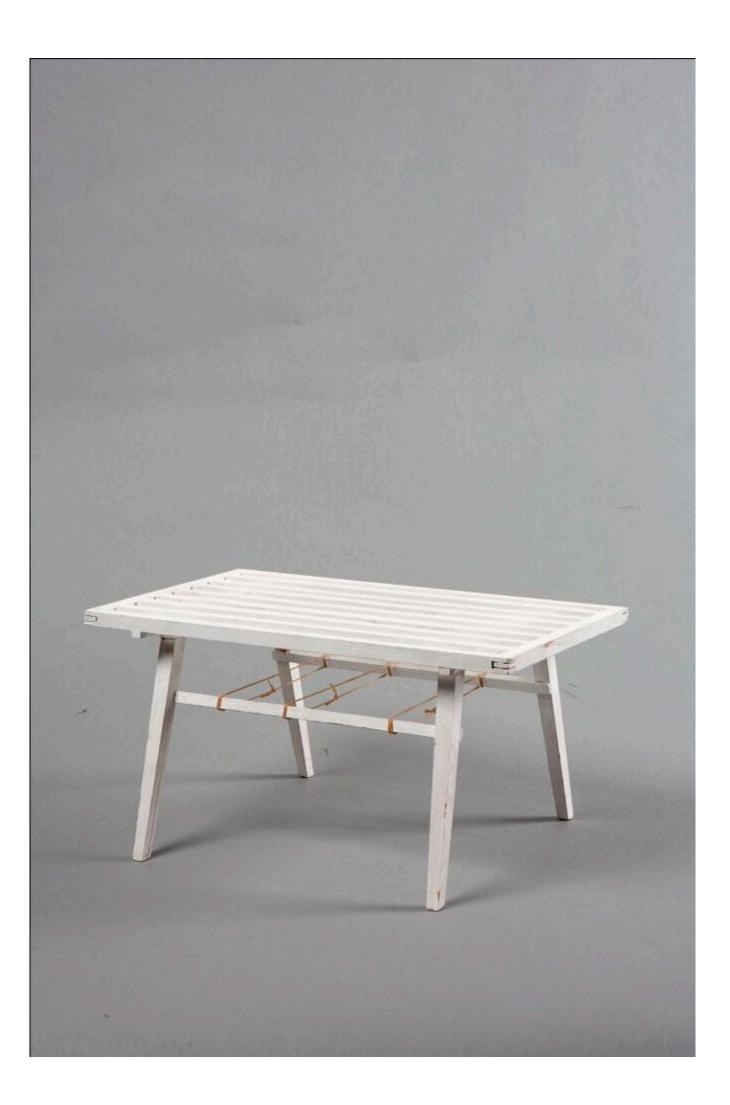

## 'The Death of Tarelkin', high table from stage set maquette (reconstruction 1970)

| Varvara | (Wood | Stepanova |
|---------|-------|-----------|
|---------|-------|-----------|

| Not on display                                                                                              |
|-------------------------------------------------------------------------------------------------------------|
| Not on display                                                                                              |
| <b>Title/Description:</b> 'The Death of Tarelkin', high table from stage set maquette (reconstruction 1970) |
| Artist/Maker: Varvara (Wood Stepanova                                                                       |
| <b>Born:</b> 1922                                                                                           |
| Object Type: Model, Theater Design                                                                          |
| Materials: Balsa wood, Paint                                                                                |
| <b>Measurements:</b> h 24.5 x w 41.0 x d 21.0 cm                                                            |
| Accession Number: 31253H                                                                                    |
| Historic Period: 20th century                                                                               |
| Production Place: Russia                                                                                    |
|                                                                                                             |
|                                                                                                             |
|                                                                                                             |
|                                                                                                             |