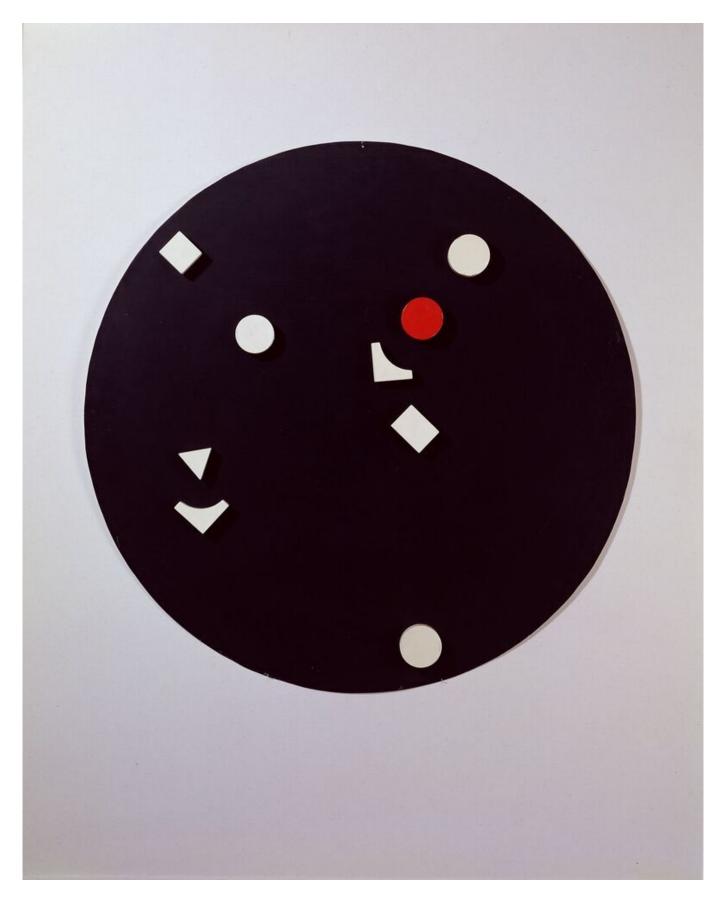

Double-sided black and white magnetic relief

Li Yuan-chia

## Not on display

Title/Description: Double-sided black and white magnetic relief

Artist/Maker: Li Yuan-chia

**Born:** 1969

Object Type: Relief

Materials: Steel, Wood

Measurements: 910 (diameter) x 2 mm (depth)

**Accession Number: 31244A** 

**Historic Period:** 20th century

Production Place: Britain, England