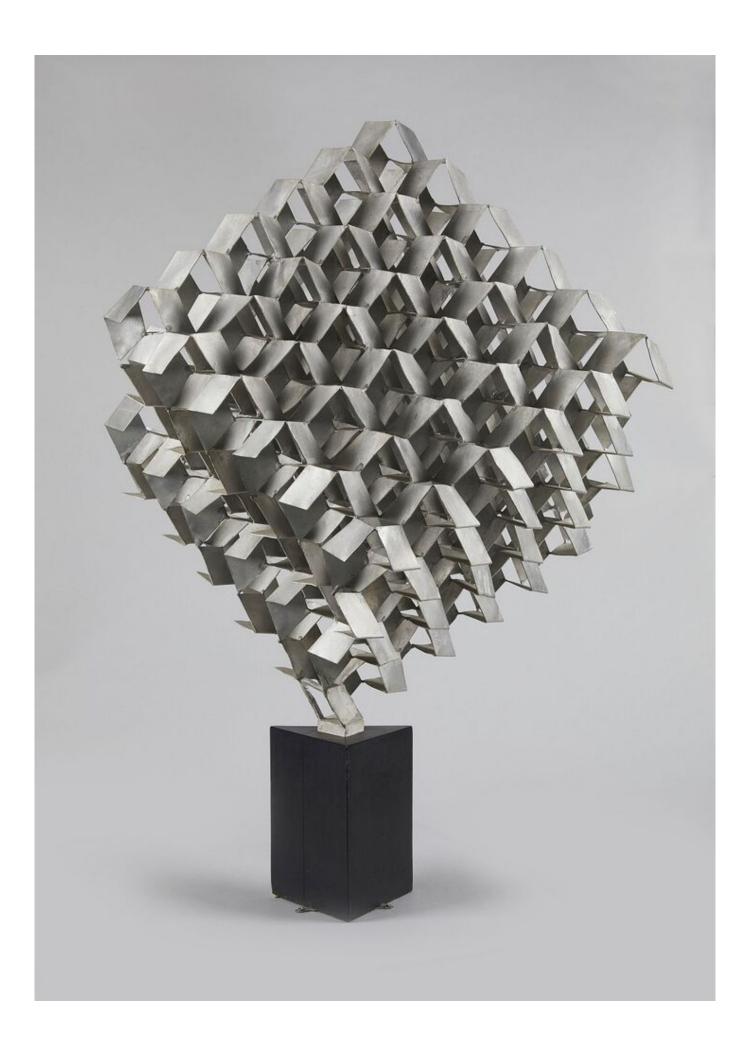

## **Double Khombic**

Matthew Frère-Smith

Not on display

Title/Description: Double Khombic

Artist/Maker: Matthew Frère-Smith

**Born:** 1965

Object Type: Sculpture

Materials: Aluminium

**Measurements:** h. 815 x w. 815 x d. 815 mm

**Accession Number: 31178** 

**Historic Period:** 20th century

Production Place: Britain, England