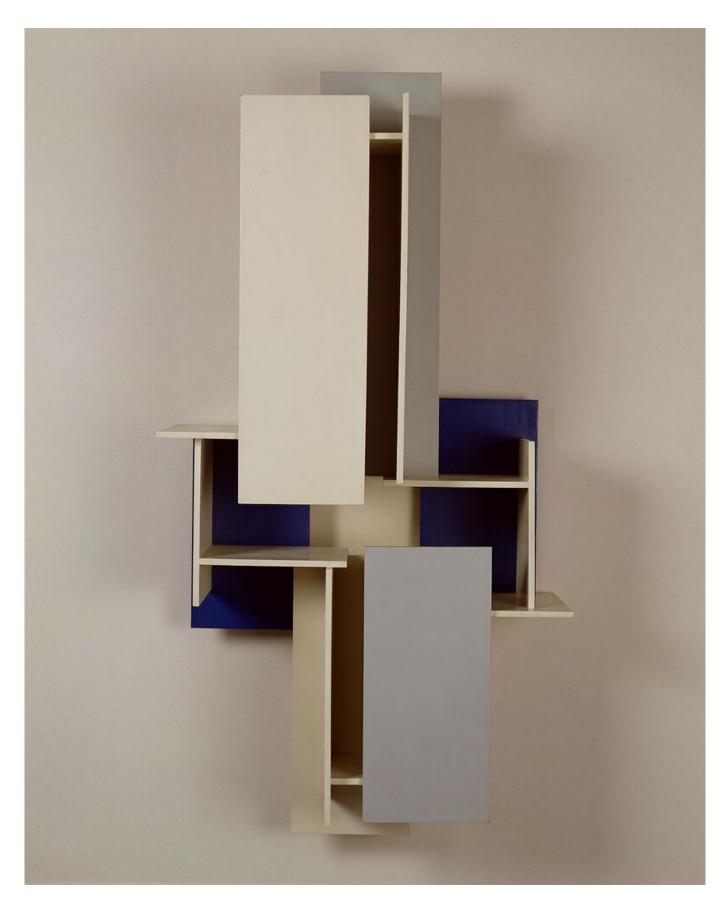

**Synthetic Wall Construction** 

Joost Baljeu

## Not on display

Title/Description: Synthetic Wall Construction

Artist/Maker: Joost Baljeu

**Born:** 1964

Object Type: Relief

Materials: Paint, Wood

**Measurements:** h. 1140 x 600 x w. 310 mm

**Accession Number: 31154** 

**Historic Period:** 20th century

Production Place: Holland

Copyright: © Estate of Joost Balijeu