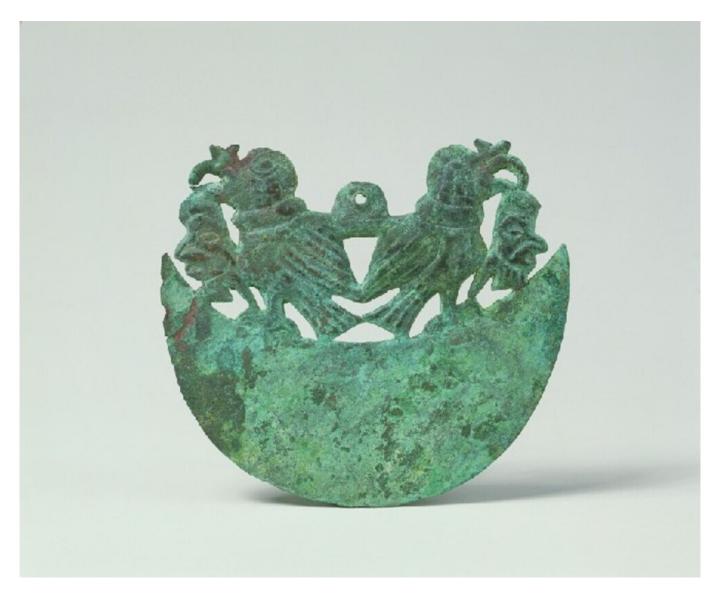

## **Crescentic pendant**

On display Title/Description: Crescentic pendant Object Type: Pendant Materials: Copper alloy Measurements: h. 98 x w. 102 x d. 4 mm Accession Number: 861 Historic Period: AD 100-800 Production Place: Peru, Piura valley, South America, The Americas Cultural Group: Loma Negra Moche Credit Line: Purchased with support from the Robert and Lisa Sainsbury Art Trust, 1983