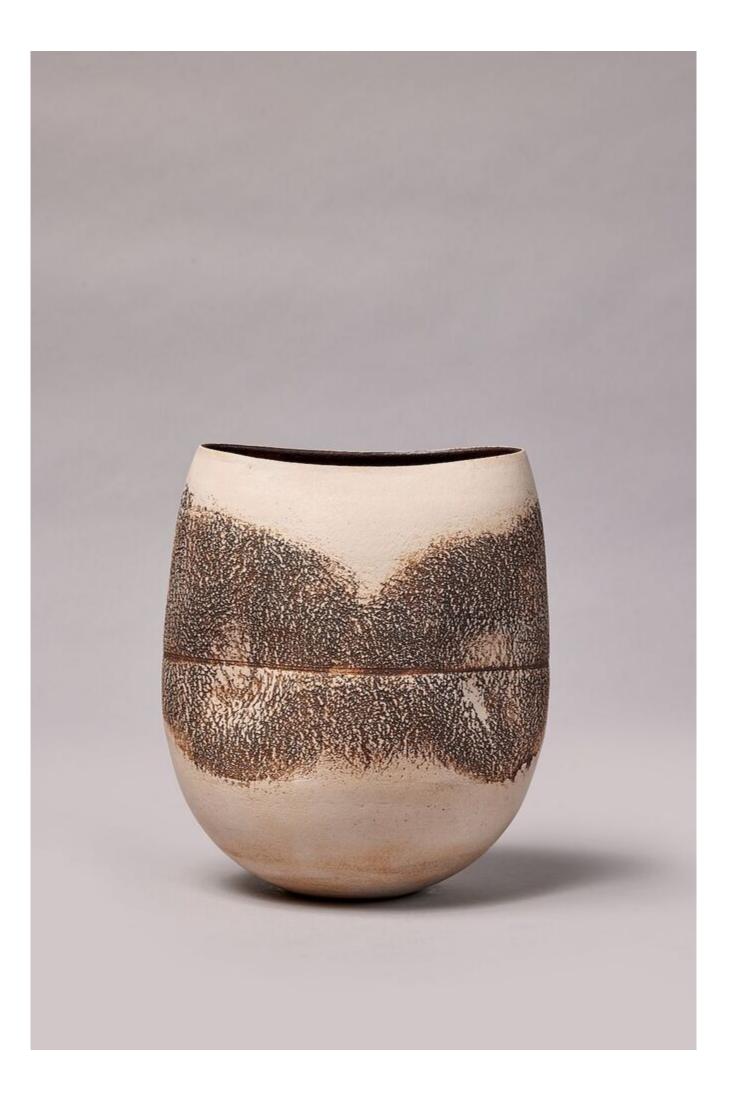

## Squeezed oval form with four symmetrical dents, central horizontal line and deep texturing

| Hans Coper                                                                                                           |
|----------------------------------------------------------------------------------------------------------------------|
| On display                                                                                                           |
| <b>Title/Description:</b> Squeezed oval form with four symmetrical dents, central horizontal line and deep texturing |
| Artist/Maker: Hans Coper                                                                                             |
| <b>Born:</b> 1975                                                                                                    |
| Object Type: Vessel                                                                                                  |
| Materials: Stoneware                                                                                                 |
| <b>Measurements:</b> h. 220 x w. 191 x d. 166 mm                                                                     |
| Inscription: C4                                                                                                      |
| Accession Number: 838BI                                                                                              |
| Historic Period: 20th century                                                                                        |