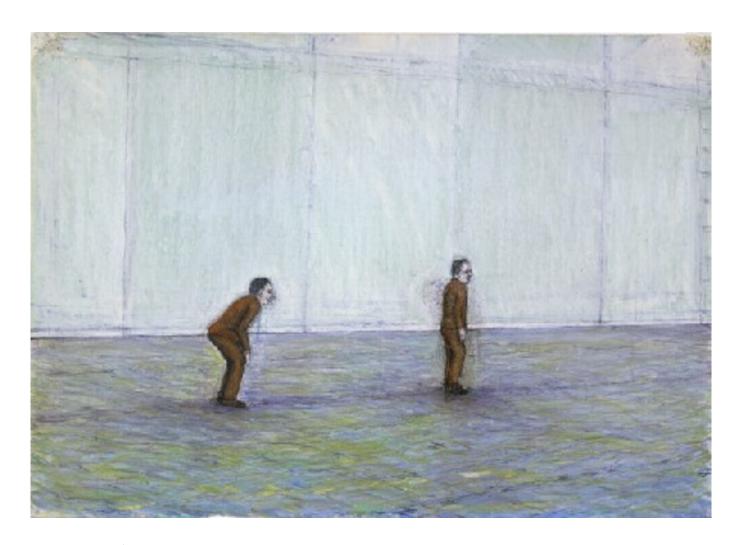

## Two Figures

John Davies

Not on display

Title/Description: Two Figures

Artist/Maker: John Davies

**Born:** 1973

**Object Type:** Drawing

Materials: Ballpoint pen ink, Paper, Pastel, Pencil

**Measurements:** Unframed: (h. 413 x w. 589 x d. 1 mm) Framed: (h. 580 x w. 743 x d. 38 mm)

**Accession Number: 418** 

**Historic Period:** 20th century

Production Place: Britain, England, Europe

| Copyright: © John Davies                                                                                                                   |
|--------------------------------------------------------------------------------------------------------------------------------------------|
| Credit Line: Donated by Robert and Lisa Sainsbury, 1973                                                                                    |
|                                                                                                                                            |
|                                                                                                                                            |
|                                                                                                                                            |
| Provenance                                                                                                                                 |
| Acquired by the Sainsbury Family in 1973. Donated to the Sainsbury Centre, University of East Anglia in 1973 as part of the original gift. |