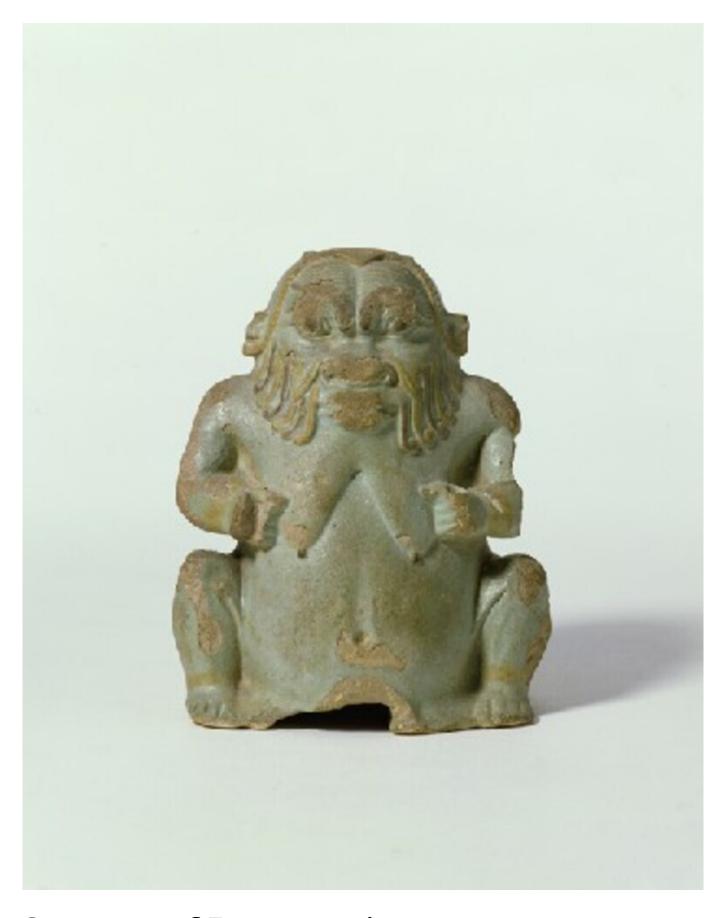

**Statuette of Bes squatting** 

## Not on display

Title/Description: Statuette of Bes squatting

Born: 0050 c. BC - 0100 c. AD

Object Type: Figure

Materials: Faience

Measurements: h. 115 x w. 90 x d. 70 mm

**Accession Number: 388** 

Historic Period: Ptolemaic (late)/Roman Period (c. 50 BC-AD 100), 1st century BC, 1st century