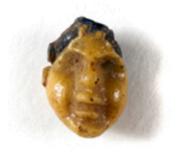

## Head

Not on display

Title/Description: Head

Born: 0200 c. BC - 0300 c. BC

Object Type: Figure, Head

Materials: Glass

Measurements: h. 13 x w. 10 x d. 8 mm

**Accession Number: 338** 

Historic Period: 3rd century BC

Production Place: Phoenicia

Cultural Group: Phoenician

Credit Line: Donated by Robert and Lisa Sainsbury, 1973

| Provenance                                                               |                                                                   |
|--------------------------------------------------------------------------|-------------------------------------------------------------------|
| cquired by the Sainsbury Family in nglia in 1973 as part of the original | 1959. Donated to the Sainsbury Centre, University of East l gift. |