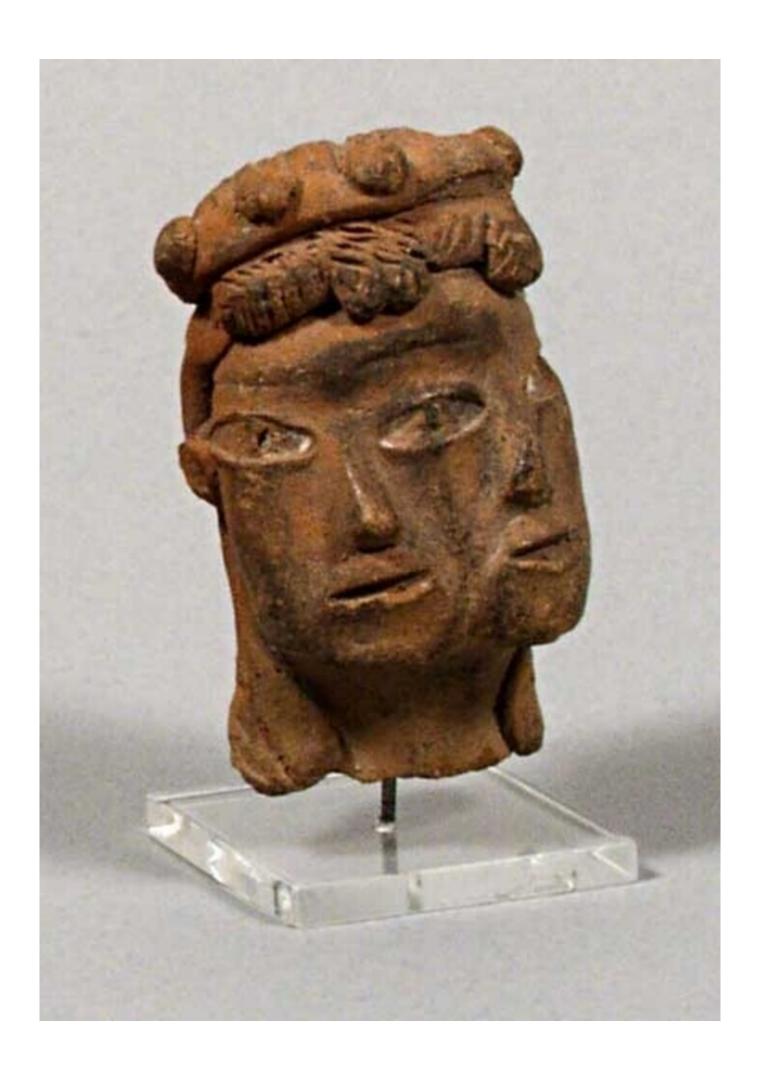

## **Double faced head**

Not on display

Title/Description: Double faced head

Born: 1200 BC - 0900 BC

Object Type: Figure, Head

Materials: Earthenware, Pigment

Measurements: h. 45 x w. 30 x d. 24 mm

**Accession Number: 136** 

Historic Period: Pre-Classic (middle) period (1200-900 BC), 13th Century BC, 9th century BC

**Production Place:** Mesoamerica, Mexico, The Americas, Tlatilco

Credit Line: Donated by Robert and Lisa Sainsbury, 1973