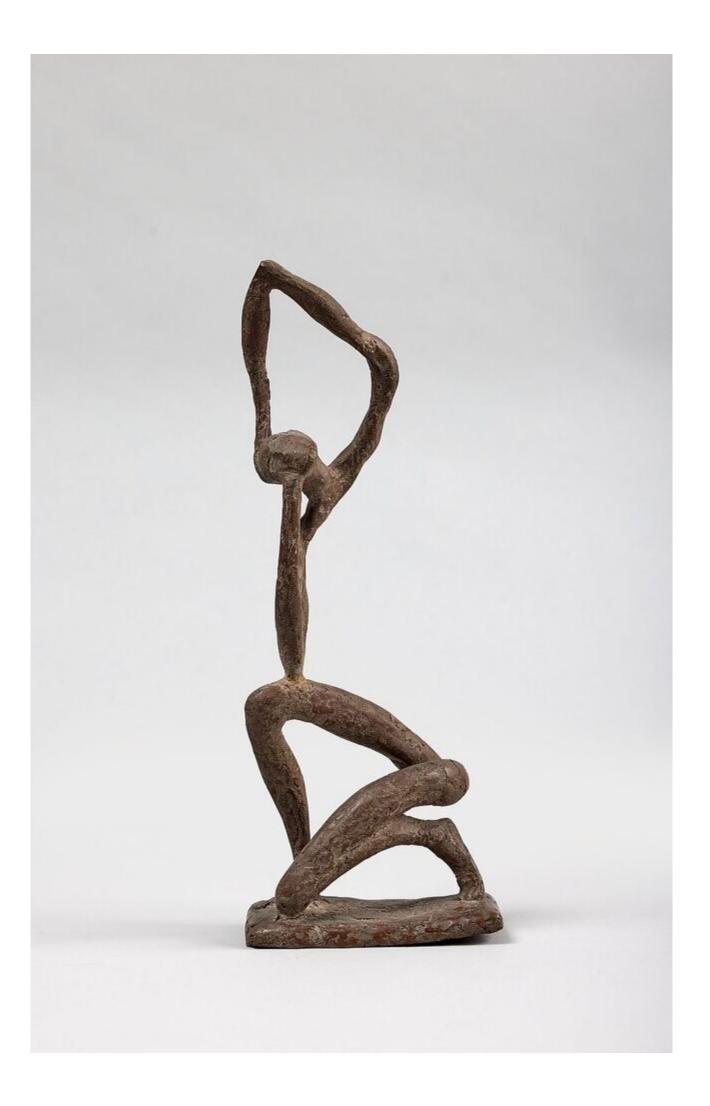

## **Kneeling figure**

F.E. McWilliam

| Not on display                                          |
|---------------------------------------------------------|
| Title/Description: Kneeling figure                      |
| Artist/Maker: F.E. McWilliam                            |
| <b>Born:</b> 1947                                       |
| <b>Object Type:</b> Sculpture                           |
| Materials: Resin, Wood                                  |
| Measurements: h. 230 x w. 120 x d. 70 mm Weight: 160 g  |
| Accession Number: 100                                   |
| Historic Period: 20th century                           |
| Production Place: Britain, England                      |
| Credit Line: Donated by Robert and Lisa Sainsbury, 1973 |
|                                                         |