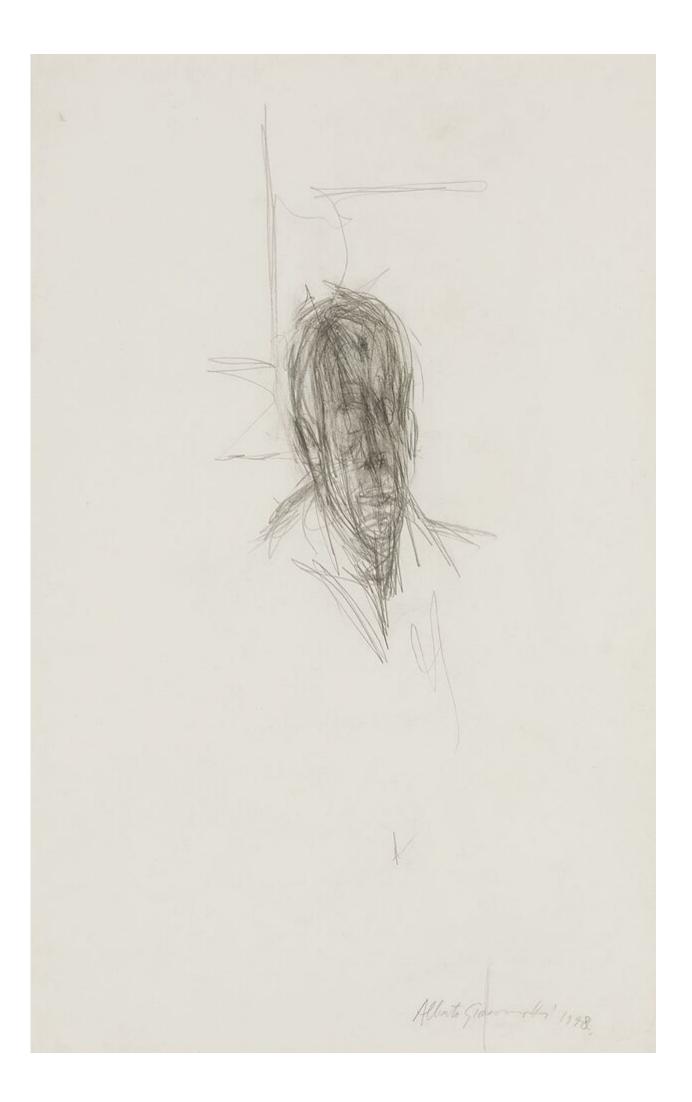

## **Portrait of the Artist's Brother**

Alberto Giacometti

| Not on display                                                                           |
|------------------------------------------------------------------------------------------|
| Title/Description: Portrait of the Artist's Brother                                      |
| Artist/Maker: Alberto Giacometti                                                         |
| <b>Born:</b> 1948                                                                        |
| Object Type: Drawing                                                                     |
| Materials: Paper, Pencil                                                                 |
| Measurements: Unframed: (h. 490 x w. 310 x d. 1 mm) Framed: (h. 659 x w. 482 x d. 23 mm) |
| Inscription: signature                                                                   |
| Accession Number: 65                                                                     |
| Historic Period: 20th century                                                            |
| Production Place: France                                                                 |
| Copyright: @ Alberto Giacometti Estate / Licensed in the UK by ACS and DACS              |
| Credit Line: Donated by Robert and Lisa Sainsbury, 1973                                  |
|                                                                                          |