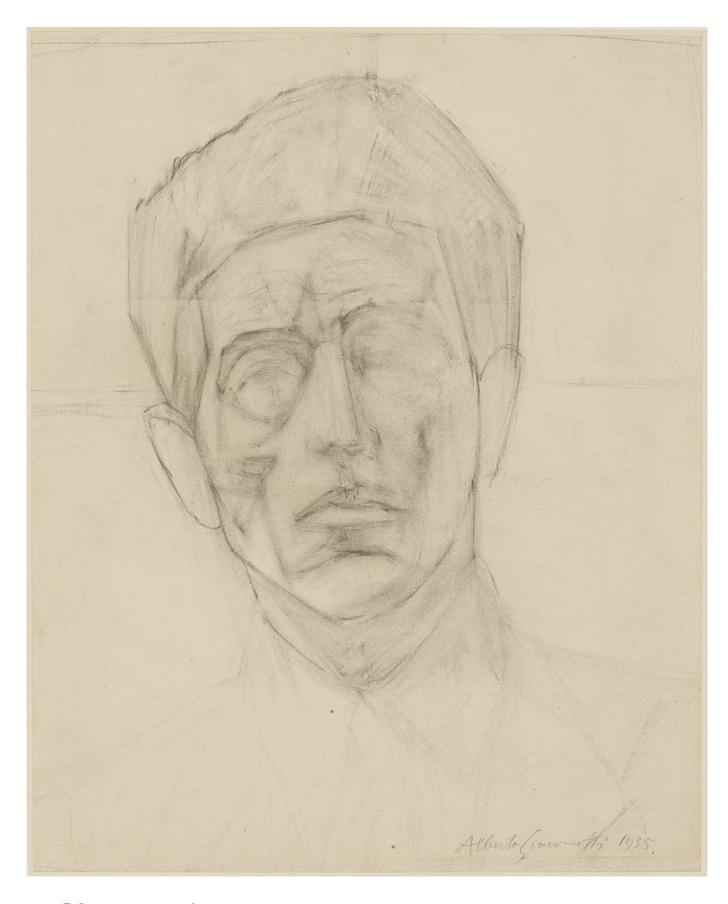

## **Self-portrait**

Alberto Giacometti

## Not on display

Title/Description: Self-portrait

Artist/Maker: Alberto Giacometti

**Born:** 1935

Object Type: Drawing

Materials: Paper, Pencil

**Measurements:** Unframed: (h. 297 x w. 240 x d. 1 mm) Framed: (h. 510 x w. 416 x d. 25 mm)