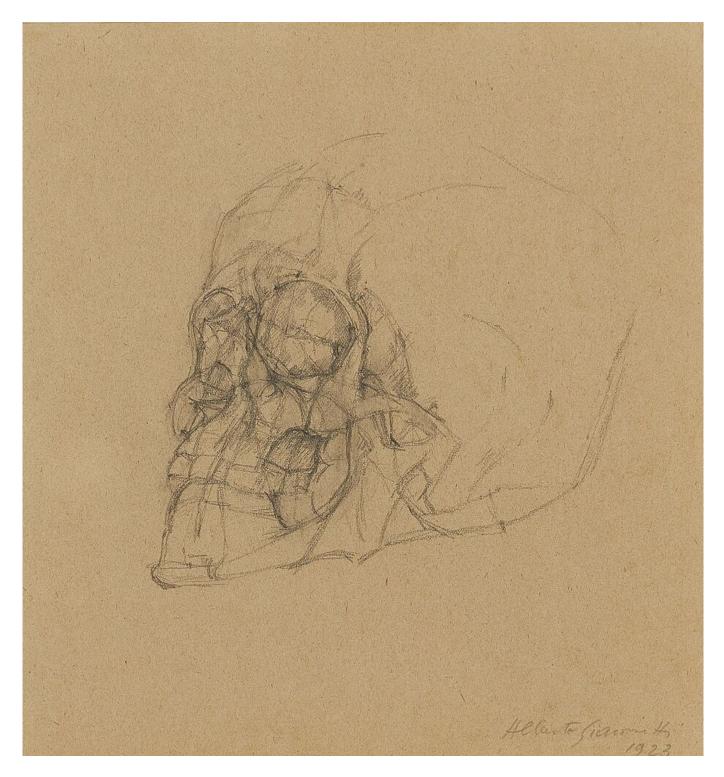

## The Skull

Alberto Giacometti

Not on display

Title/Description: The Skull

Artist/Maker: Alberto Giacometti

Born: 1923 Object Type: Drawing Materials: Paper, Pencil Measurements: Unframed: (h. 230 x w. 210 mm) Framed: (h. 425 x w. 385 x d. 39 mm) Inscription: signature Accession Number: 59 Historic Period: 20th century Production Place: France Copyright: © Alberto Giacometti Estate / Licensed in the UK by ACS and DACS Credit Line: Donated by Robert and Lisa Sainsbury, 1973