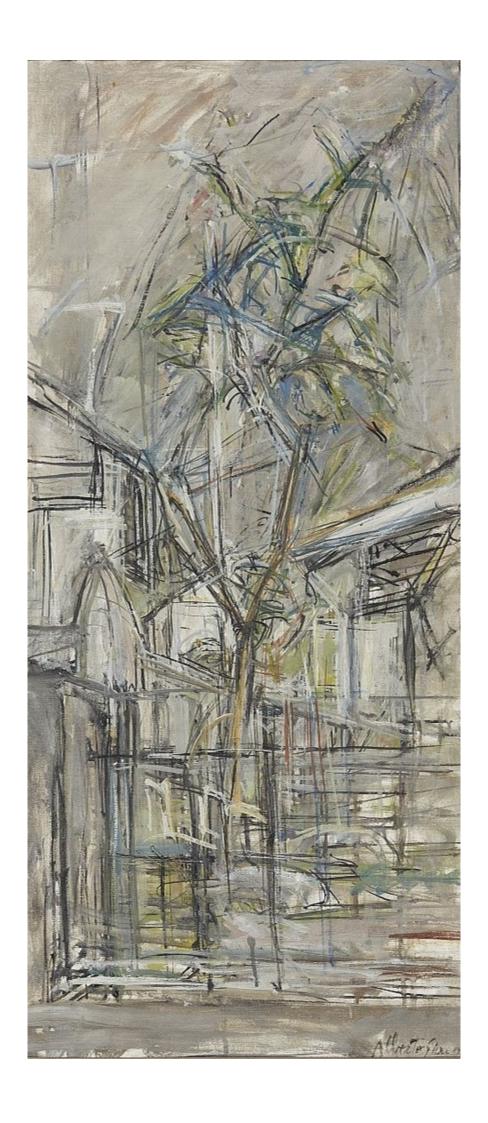

## The Tree

Alberto Giacometti

On display

Title/Description: The Tree

Artist/Maker: Alberto Giacometti

**Born:** 1950

**Object Type:** Painting

Materials: Canvas, Oil paint