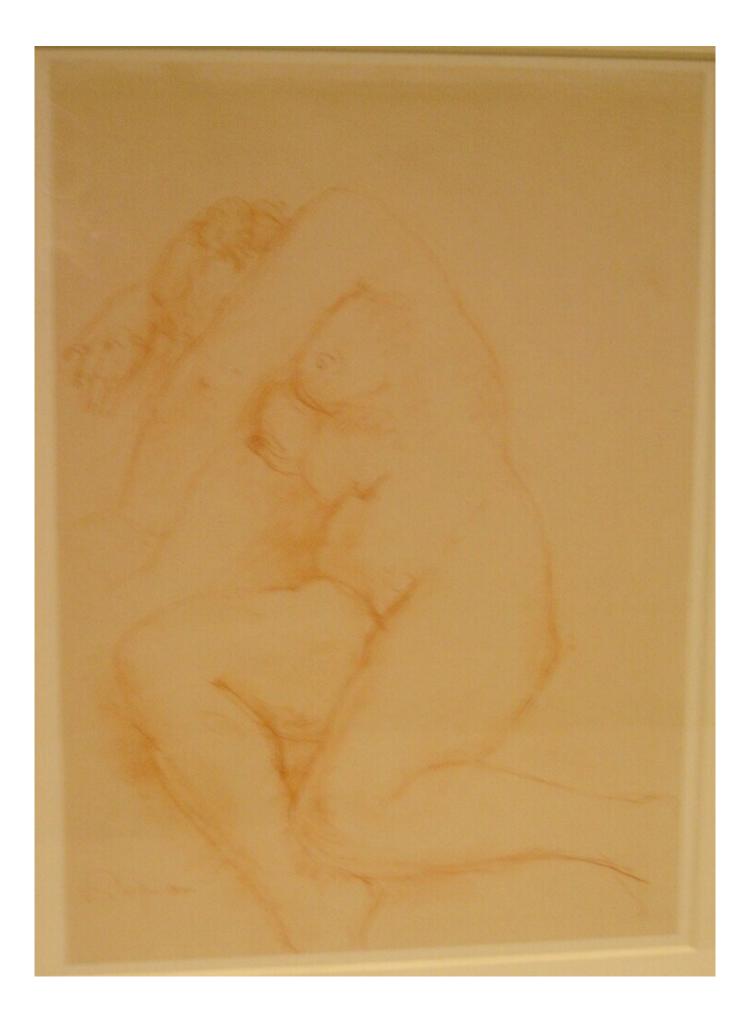

## **Leaning Nude with Arms Raised**

Charles Despiau

| Not on display                                                                           |
|------------------------------------------------------------------------------------------|
| Title/Description: Leaning Nude with Arms Raised                                         |
| Artist/Maker: Charles Despiau                                                            |
| <b>Born:</b> 1900 c 1946 c.                                                              |
| Object Type: Drawing                                                                     |
| Materials: Crayon, Paper                                                                 |
| Measurements: Unframed: (h. 362 x w. 245 x d. 1 mm) Framed: (h. 580 x w. 420 x d. 25 mm) |
| Accession Number: 42                                                                     |
| Historic Period: 20th century                                                            |
| Production Place: France                                                                 |
| Credit Line: Donated by Robert and Lisa Sainsbury, 1973                                  |
|                                                                                          |