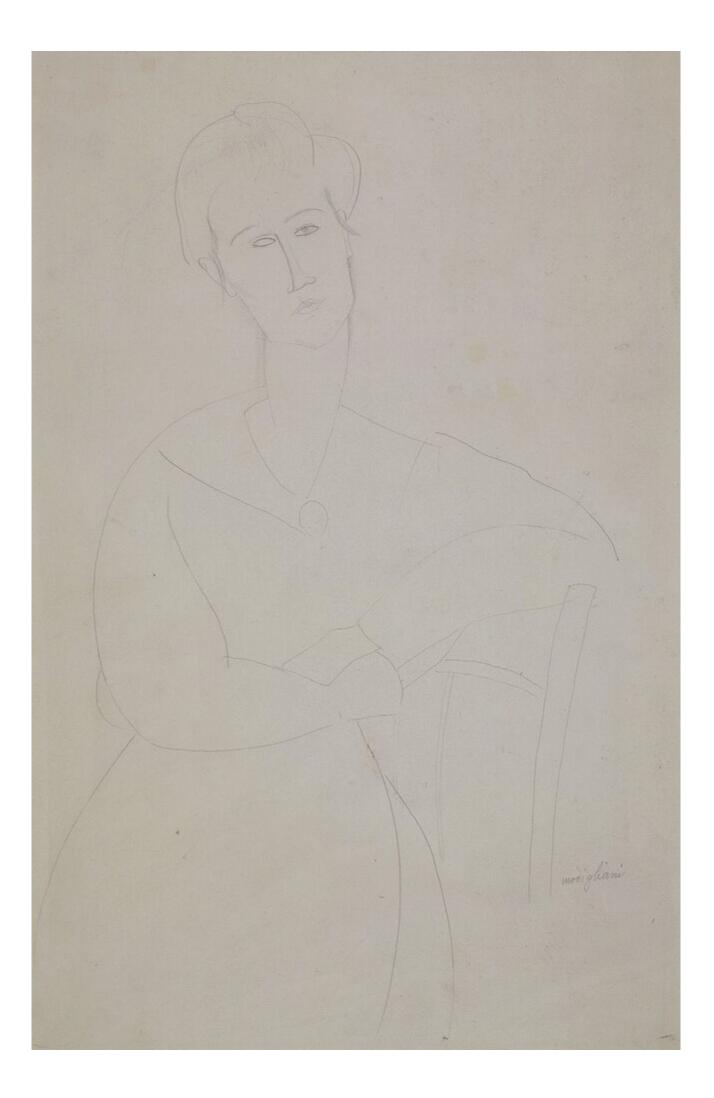

## **Portrait of a Woman (Anna Zborowska)**

Amedeo Modigliani

| Not on display                                                                           |
|------------------------------------------------------------------------------------------|
| Title/Description: Portrait of a Woman (Anna Zborowska)                                  |
| Artist/Maker: Amedeo Modigliani                                                          |
| <b>Born:</b> 1917 c.                                                                     |
| Object Type: Drawing                                                                     |
| Materials: Graphite, Paper                                                               |
| Measurements: Unframed: (h. 460 x w. 295 x d. 1 mm) Framed: (h. 685 x w. 507 x d. 30 mm) |
| Accession Number: 15                                                                     |
| Historic Period: 20th century                                                            |
| Production Place: France                                                                 |
| Credit Line: Donated by Robert and Lisa Sainsbury, 1973                                  |