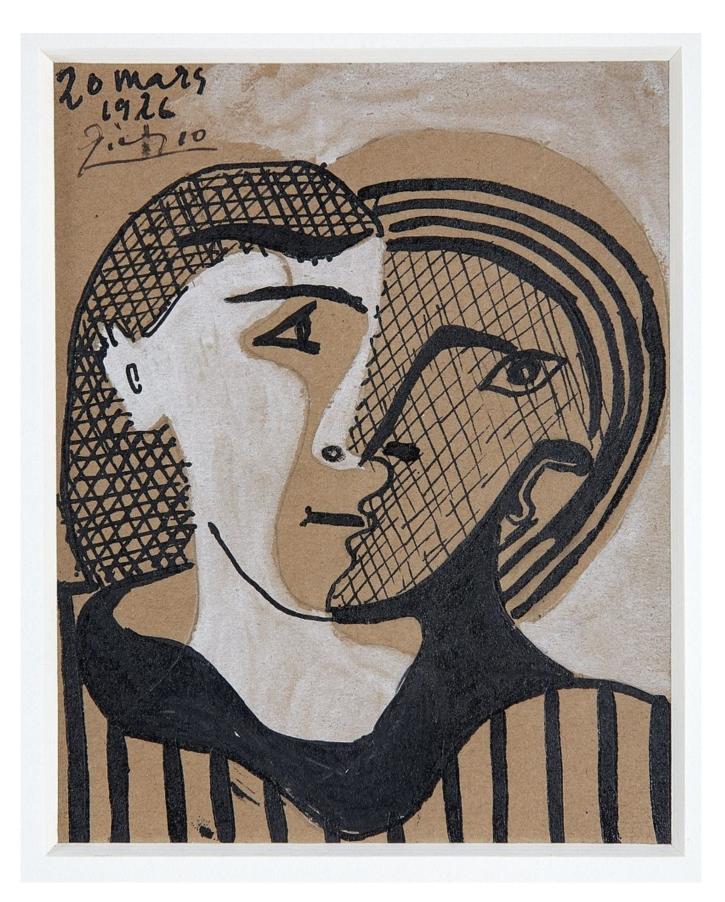

## Head of a Woman

Pablo Picasso

| Not on display                                                                    |
|-----------------------------------------------------------------------------------|
| Title/Description: Head of a Woman                                                |
| Artist/Maker: Pablo Picasso                                                       |
| Born: 1926                                                                        |
| Object Type: Drawing                                                              |
| Materials: Gouache, Paper                                                         |
| Measurements: Unframed: (h. 127 x w. 102 mm) Framed: (h. 258 x w. 222 x d. 28 mm) |
| Inscription: 20 Mars 1926 Picasso                                                 |
| Accession Number: 10                                                              |
| Historic Period: 20th century                                                     |
| Production Place: Europe, France                                                  |
| Credit Line: Donated by Robert and Lisa Sainsbury, 1973                           |