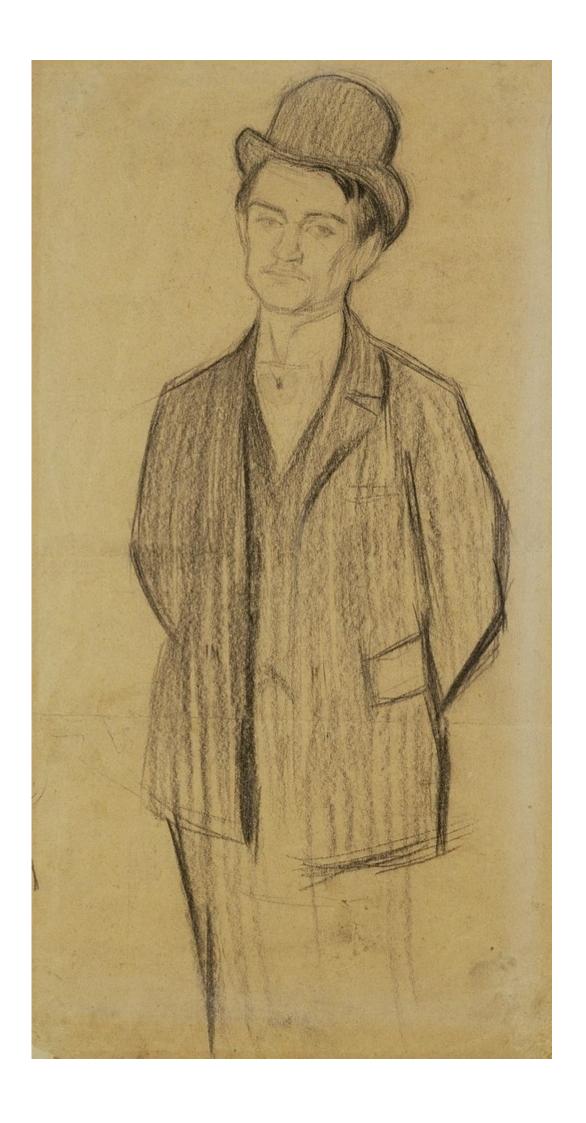

## Portrait of Mateu Fernandez de Soto

Pablo Picasso

Not on display

Title/Description: Portrait of Mateu Fernandez de Soto

Artist/Maker: Pablo Picasso

**Born:** 1898 c. - 1898 c.

**Object Type:** Drawing

Materials: Crayon, Paper