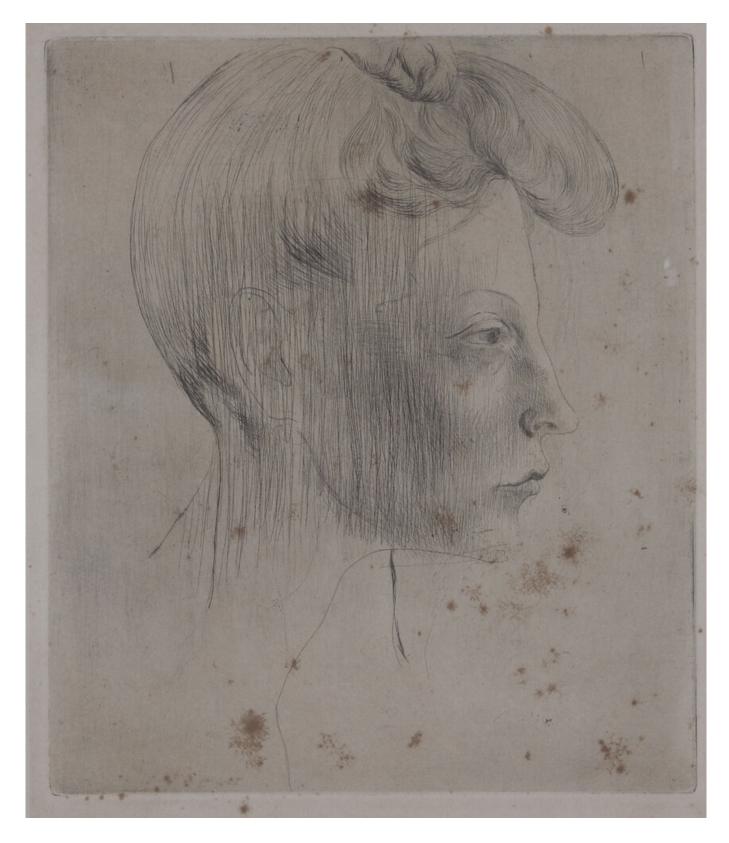

## Head of a woman in profile

Pablo Picasso

Title/Description: Head of a woman in profile

Artist/Maker: Pablo Picasso

**Born:** 1905

Object Type: Etching

Materials: Ink, Paper

**Measurements:** Unframed: (h. 440 x w. 404 mm) Framed: (h. 695 x w. 652 x d. 14 mm)