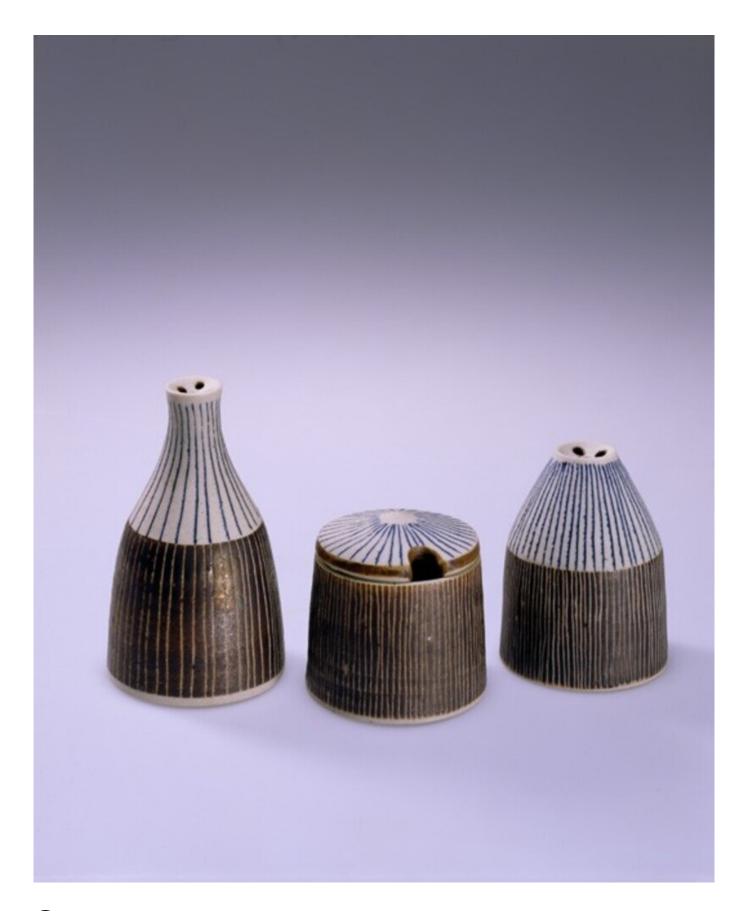

## Cruet

Lucie Rie

Not on display

Title/Description: Cruet

Artist/Maker: Lucie Rie

**Born:** 1956 c.

Object Type: Pot

Materials: Ceramic, Stoneware

Measurements: h. 54 x diam. 45 mm

Accession Number: V25d

**Historic Period:** 20th century

Production Place: Britain, England

**Copyright:** © Estate of the Artist

Credit Line: Bequeathed by Lady Sainsbury, 2014