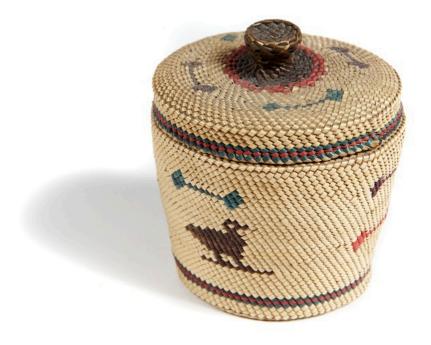

## **Round Basket with lid**

Not on display

Title/Description: Round Basket with lid

**Born:** 1880 - 1930

Object Type: Basket

**Materials:** Fibre

Accession Number: P.041d

Production Place: North America, Northwest Coast, The Americas

Cultural Group: Nuu-chah-nulth

Credit Line: Donated by Lady Sainsbury, 2010