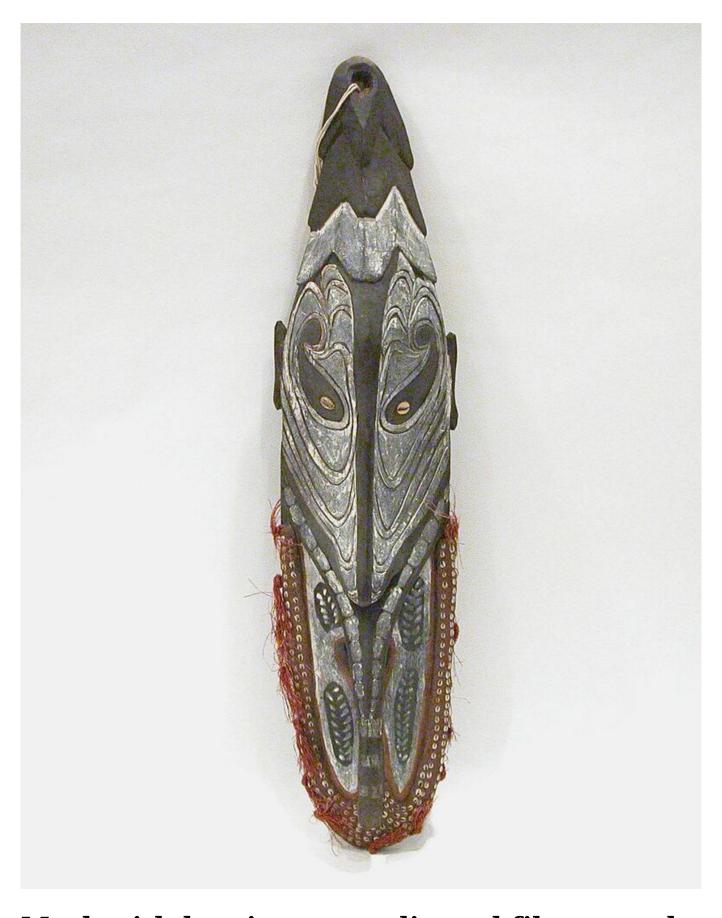

Mask with looping upper lip and fibre tassels

| Not on display                                                                                           |
|----------------------------------------------------------------------------------------------------------|
| Title/Description: Mask with looping upper lip and fibre tassels                                         |
| <b>Born:</b> 1970 c.                                                                                     |
| Object Type: Mask                                                                                        |
| Materials: Clay, Cowrie, Fibre, Pigment, Wood                                                            |
| <b>Measurements:</b> h 83 x w 19.5 x d 10 cm                                                             |
| Accession Number: 40060                                                                                  |
| <b>Production Place:</b> Pacific, Papua New Guinea, Tambanna (according to Hugh Paget's notes - possibly |
| Credit Line: Bequeathed by Hugh Paget                                                                    |
|                                                                                                          |
|                                                                                                          |
|                                                                                                          |
|                                                                                                          |
| Provenance                                                                                               |