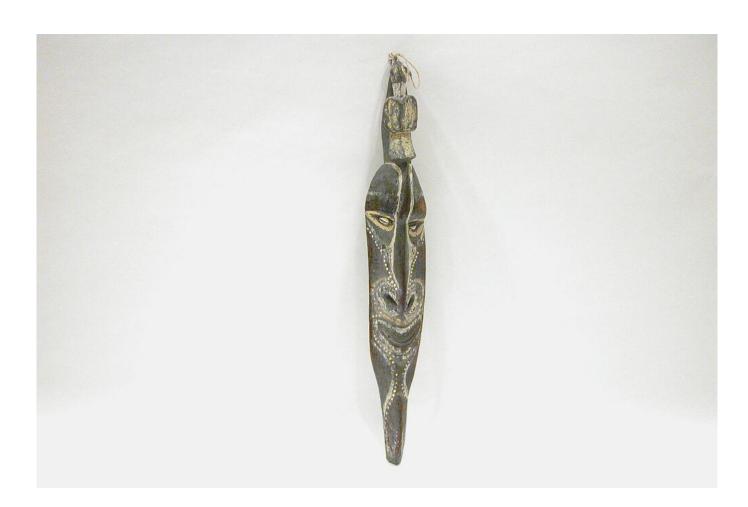

## Mask (?) with cowrie shell eyes and a hornbill head-dress

Not on display

Title/Description: Mask (?) with cowrie shell eyes and a hornbill head-dress

Object Type: Mask

Materials: Cowrie, Pigment, Wood

**Measurements:** h 61.5 x w 8.5 x d 7.2 cm

Inscription: 18.11.97 Mask-like, human face hornbill top piece 40001 Paget AGK

**Accession Number: 40001** 

Production Place: Pacific, Papua New Guinea, Upper Sepik

Cultural Group: Kwoma

**Credit Line:** Bequeathed by Hugh Paget