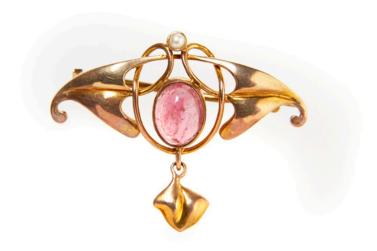

## **Brooch**

Not on display

Title/Description: Brooch

**Born:** 1900 c.

Object Type: Brooch, Jewellery, Metalware

Materials: Gold, Pearl, Rose quartz, Semiprecious stone

Technique: Metalworking

Measurements: h. 40 x w. 38 x d. 12 mm

**Inscription:** Importers mark of Murrle Bennet and Co and 9 ct gold mark

**Accession Number: 21138** 

**Production Place:** Germany

School/Style: Art Nouveau

| redit Line: Donated by Sir Colin and Lady Anderson, 1978 |  |  |  |  |  |  |  |
|----------------------------------------------------------|--|--|--|--|--|--|--|
|                                                          |  |  |  |  |  |  |  |
|                                                          |  |  |  |  |  |  |  |
|                                                          |  |  |  |  |  |  |  |
|                                                          |  |  |  |  |  |  |  |