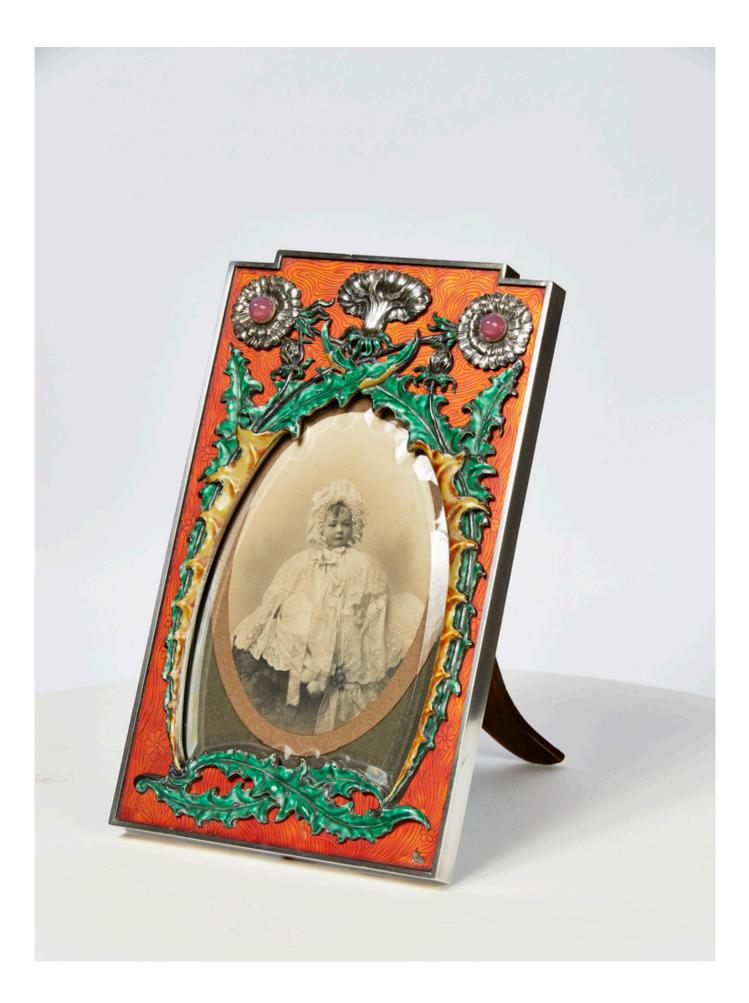

## **Photograph frame**

Bolin W.A.

| Not on display                                                                      |
|-------------------------------------------------------------------------------------|
| Title/Description: Photograph frame                                                 |
| Artist/Maker: Bolin W.A. (Manufacturer)                                             |
| <b>Born:</b> 1900 c.                                                                |
| <b>Object Type:</b> Frame, Furnishings                                              |
| Materials: Diamond, Enamel, Glass, Precious stone, Semiprecious stone, Silver, Wood |
| Technique: Enameling, Metalworking                                                  |
| Measurements: h. 232 x w. 140 x d. 17 mm                                            |
| Inscription: 'Bolin' and '88' on front of frame and on hinge                        |
| Accession Number: 21090                                                             |
| Production Place: Russia                                                            |
| School/Style: Art Nouveau                                                           |
| Credit Line: Donated by Sir Colin and Lady Anderson, 1978                           |
|                                                                                     |