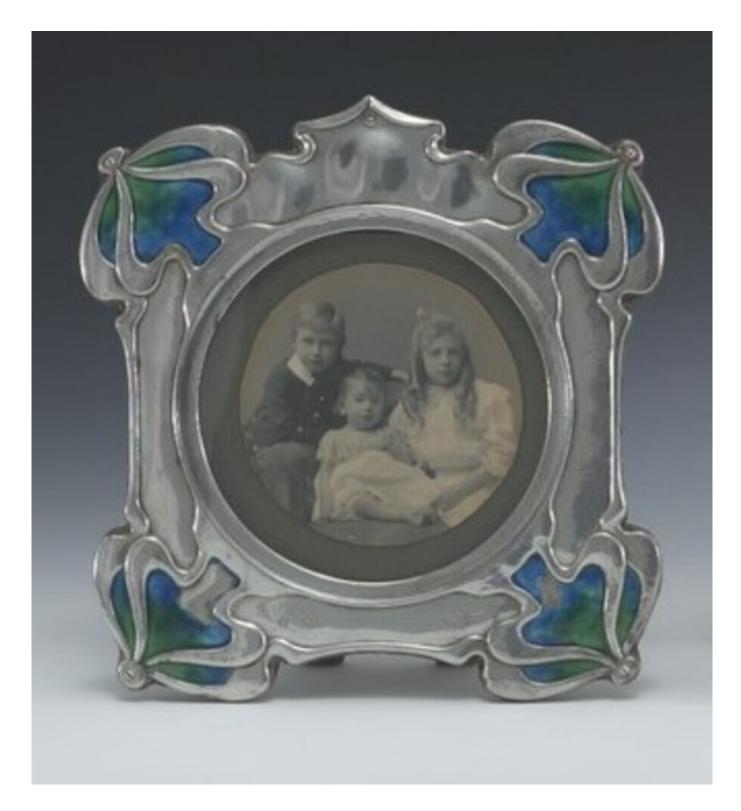

## **Photograph frame**

W. H. Hutton and Sons

## Not on display

Title/Description: Photograph frame

Artist/Maker: W. H. Hutton and Sons (Manufacturer)

**Born:** 1903

**Object Type:** Frame, Furnishings

Materials: Enamel, Silver

Technique: Enameling, Metalworking

**Measurements:** h. 187 x w. 192 x h. 14 mm

Inscription: Makers mark of W.H. Hutton & Sons Ltd and London assay office marks for 1902 and

1903. Stamped with registered design No. '404507'

Accession Number: 21088B

Production Place: Britain, England

School/Style: Art Nouveau

| Credit Line: Donated by Sir Colin and Lady Anderson, 1978 |  |
|-----------------------------------------------------------|--|
|                                                           |  |
|                                                           |  |
|                                                           |  |
|                                                           |  |