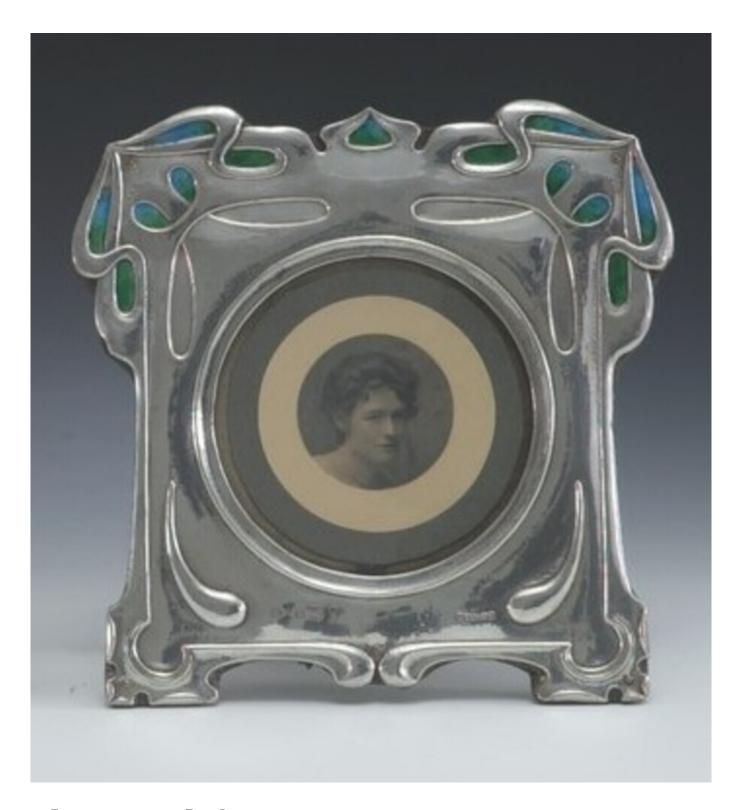

## Photograph frame

W. H. Hutton and Sons

Not on display

 $\textbf{Title/Description:} \ \textbf{Photograph frame}$ 

Artist/Maker: W. H. Hutton and Sons (Manufacturer)

**Born:** 1901

**Object Type:** Frame, Furnishings

Materials: Enamel, Silver

Technique: Enameling, Metalworking

**Measurements:** h. 184 x w. 178 x d. 13 mm

Inscription: Makers mark of W.H. Hutton & Sons Ltd and London assay office marks for 1902 and

1903. Stamped with registered design No. '404508'

**Accession Number: 21088A** 

Production Place: Britain, England

School/Style: Art Nouveau

| Credit Line: Donated by Sir Colin and Lady Anderson, 1978 |   |
|-----------------------------------------------------------|---|
|                                                           |   |
|                                                           |   |
|                                                           |   |
|                                                           | _ |